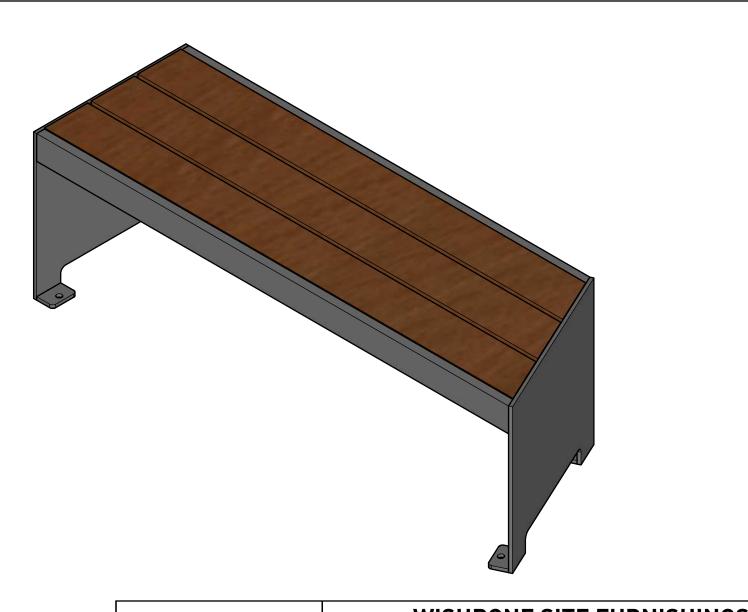

| Wishbane       |                | WISHBONE SITE FURNISHINGS 210-27090 GLOUCESTER WAY LANGLEY, BC              |      |             |      |          |  |
|----------------|----------------|-----------------------------------------------------------------------------|------|-------------|------|----------|--|
| site furnishin | DWG. TITLE: CL | DWG. TITLE: CUSTOM MACKENZIE BACKLESS BENCH PATTERN REVISION: 17/02/22 R:00 |      |             |      |          |  |
| MATERIAL:      | DWG. NO.       |                                                                             |      | DRAWN BY:   |      |          |  |
| ALUMINUM       | DWSBBN1702220  | DWSBBN17022200                                                              |      | GARY PARMAR |      |          |  |
| PATTERN NO.    | MODEL NO.      | SCALE:                                                                      |      | SHEET:      | DATE | <b>:</b> |  |
| IN/A           | C-MKSB-5-R     | AS SH                                                                       | IOWN | 2 OF 2      | 17 F | EB 22    |  |