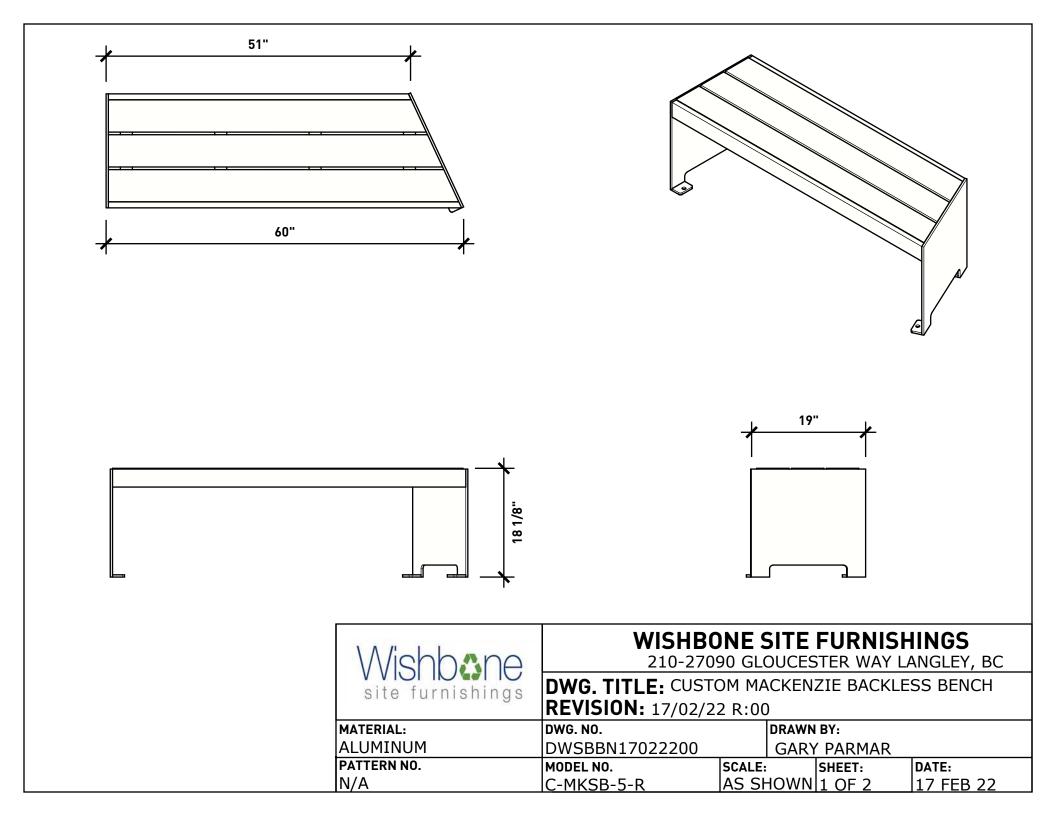

| Wishbane       |                | WISHBONE SITE FURNISHINGS 210-27090 GLOUCESTER WAY LANGLEY, BC              |      |             |      |          |  |
|----------------|----------------|-----------------------------------------------------------------------------|------|-------------|------|----------|--|
| site furnishin | DWG. TITLE: CL | DWG. TITLE: CUSTOM MACKENZIE BACKLESS BENCH PATTERN REVISION: 17/02/22 R:00 |      |             |      |          |  |
| MATERIAL:      | DWG. NO.       |                                                                             |      | DRAWN BY:   |      |          |  |
| ALUMINUM       | DWSBBN1702220  | DWSBBN17022200                                                              |      | GARY PARMAR |      |          |  |
| PATTERN NO.    | MODEL NO.      | SCALE:                                                                      |      | SHEET:      | DATE | <b>:</b> |  |
| IN/A           | C-MKSB-5-R     | AS SH                                                                       | IOWN | 2 OF 2      | 17 F | EB 22    |  |